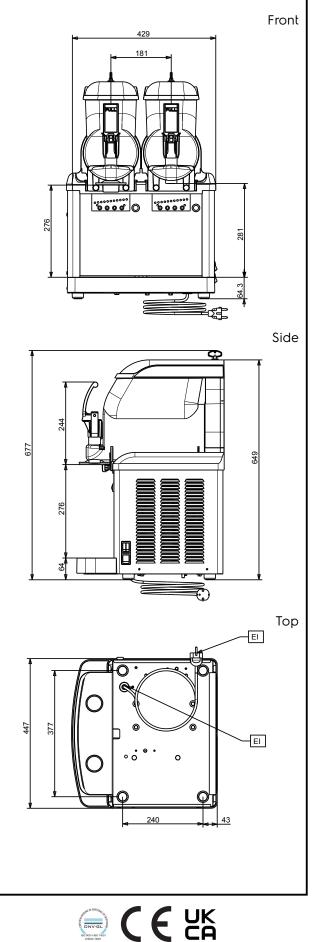

## Frozen Frozen granita, creams and soft-ice cream dispenser with 2 bowls

| Electric                                                       |                                 |
|----------------------------------------------------------------|---------------------------------|
| Supply voltage:<br>562515 (GT2PR290)<br>Electrical power max.: | 220-240 V/1 ph/50 Hz<br>0.63 kW |
| Key Information:                                               |                                 |
| External dimensions, Width:                                    | 450 mm                          |
| External dimensions, Depth:                                    | 435 mm                          |
| External dimensions, Height:                                   | 650 mm                          |
| Net weight:                                                    | 46 kg                           |
| Sustainability                                                 |                                 |
| Refrigerant type:                                              | R290                            |
| Refrigerant weight:                                            | 102 g                           |