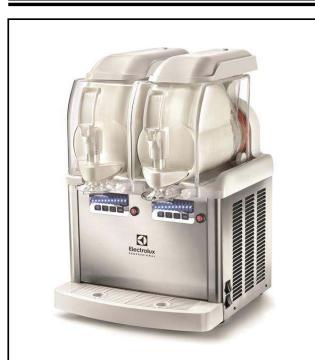

Frozen Frozen granita, creams and softice cream dispenser with 2 bowls

562515 (GT2PR290)

Frozen Granita, Frozen Cream and Soft Ice Cream Dispenser with 2x5 I insulated bowls, R290

#### Item No.

2x5lt counter machine, dispensing smooth soft ice-cream, cold cream, sorbet and frozen yogurt. It works with water or milk/based dried products or with brik mixtures ready to be poured into the bowl. The ITANK ™ Technology prevents ice accumulation on the outer side of the bowl. LED-based electronic keypad. Safety stop system and USB customizable software.

### **Main Features**

- Compact counter machine, dispensing smooth soft ice-cream, cold cream, sorbet and frozen yogurt; it can be used also for slush.
- Works with water or milk/based dried products or with brik mixtures ready to be poured into the bowl.
- The ITANK <sup>™</sup> Technology prevents ice accumulation on the outer side of the bowl, reducing condensation and increasing the cooling power of the machine.
- LED-based electronic keypad.
- Safety stop system.
- USB customizable software.
- The insulated tank guarantees higher cooling efficiency and lower effect of the external temperature on product's preparation and maintenance time reducing condense and draining; it is the best solution in hot climate conditions.
- Easy to use thanks to the adjustable push button control panel: when pressing it the rotation spees raises and the product is pushed out easily.